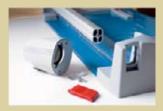

Cutting length: 1300mm Cutting capacity: 2 mm

Table size exterior dimensions: 1.500 x 384 mm

Weight: 10 kg

Bar code No: 4007885004488

Orientation lines

Circular blade in plastic head

Easy-to-change blade

Variable backstop