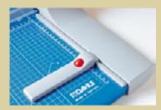

## Rotary Trimmer PREMIUM

## 00448

Top quality for highest precision! Extraordinary high cutting capacity up to 2 mm. Safety is ensured by the blade totally enclosed in a plastic housing.

- Optionally available practical stand with waste tray for models 446 and 448 (796/798).
- · High-quality blades made of hardened steel
- Automatic clamping on the cutting line.
- Scale bars on both sides with cm and inch graduations.
- Adjustable back-stop.
- User-friendly trimmer for professional use.
- · Cutting head easy to change
- Tested according to GS safety regulations.

Cutting length: 1300mm Cutting capacity: 2 mm

Table size exterior dimensions: 1.500 x 384 mm

Weight: 10 kg

Bar code No: 4007885004488

Orientation lines

Circular blade in plastic head

Easy-to-change blade

Variable backstop