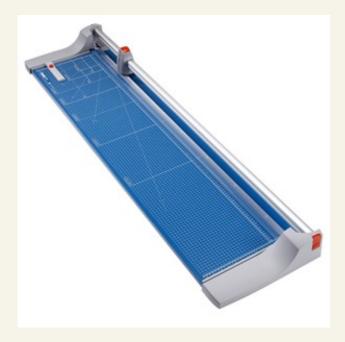

## Rotary Trimmer PREMIUM

## 00448

Top quality for highest precision! Extraordinary high cutting capacity up to 2 mm. Safety is ensured by the blade totally enclosed in a plastic housing.

- Optionally available practical stand with waste tray for models 446 and 448 (796/798).
- · High-quality blades made of hardened steel
- Automatic clamping on the cutting line.
- Scale bars on both sides with cm and inch graduations.
- Adjustable back-stop.
- User-friendly trimmer for professional use.
- · Cutting head easy to change
- Tested according to GS safety regulations.

Cutting length: 1300mm Cutting capacity: 2 mm

Table size exterior dimensions: 1.500 x 384 mm

Weight: 10 kg

Bar code No: 4007885004488

Orientation lines

Circular blade in plastic head

Easy-to-change blade

Variable backstop