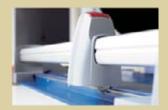

Cutting length: 1300mm Cutting capacity: 2 mm

Table size exterior dimensions: 1.500 x 384 mm

Weight: 10 kg

Bar code No: 4007885004488

Orientation lines

Circular blade in plastic head

Easy-to-change blade

Variable backstop